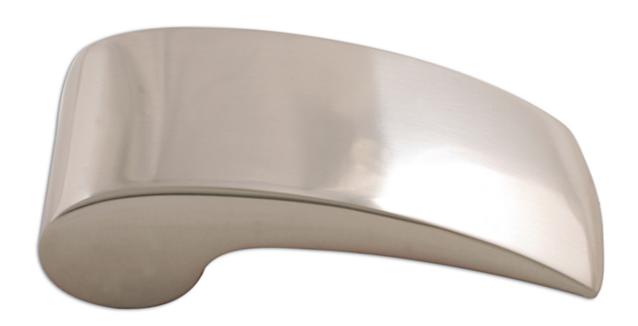

## **Curved Dolly**

The PowerTEC range of Professional Panel repair dollies, are manufactured from Induction Hardened, 1055 grade, medium carbon steel, which are then heat-treated, sand-blasted, ground and polished, to achieve a fully polished working surface on each dolly.

## **Additional Information**

- Dimensions: 60 x 40 x 125mm. (h x w x d).
- · Weight: 1200g.
- · General purpose dolly used for areas where the panel is curved and a flat surfaced dolly cannot be used.
- Heat treated under controlled conditions.
- · Sandblasted finish and fully polished working face.